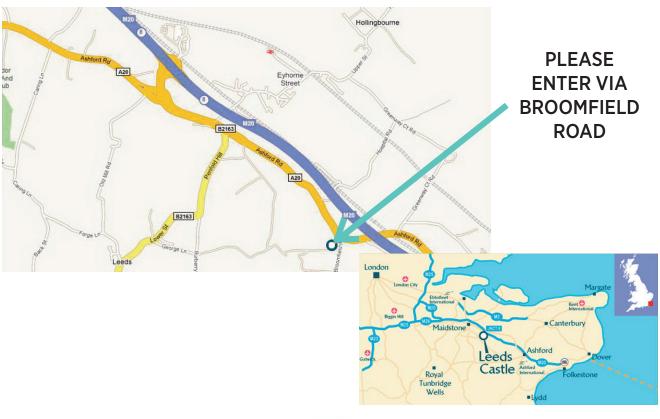

## **DIRECTIONS**

Private Entrance - Broomfield Road - use Post Code ME17 1PL

## Via the M20

- After leaving the M20 at Junction 8 (A20) follow the brown and white tourist signs.
- At the third roundabout Leeds Castle is sign-posted right via the B2163 this turning should be ignored.
- Proceed along the A20 towards Lenham for approximately 1 mile passing the Park Gate Inn and Leeds Castle Golf Course on your right.
- Take the next turning right sign-posted Broomfield (Broomfield Road).
- After 100 yards turn right through the iron gates with a lodge house each side.
- Press the buzzer and state your name and company to be let into the grounds.
- Follow the road through the Golf Course taking the first left to park in the Estate Office Car Park.